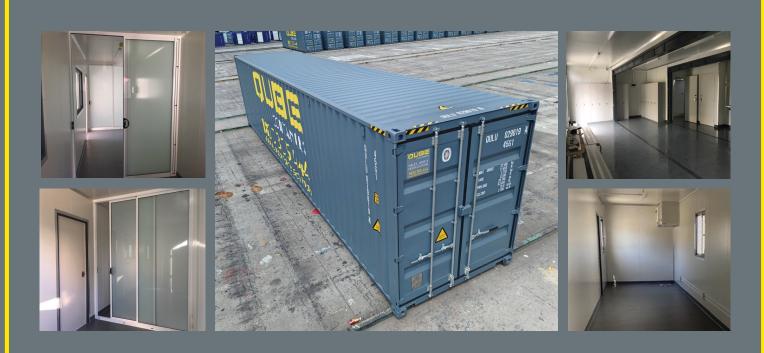

#### **OUR CONTAINER TYPES**

**General Purpose** 

Refrigerated

Open Top, Flat Rack & Bolsters

**Side Opening** 

**Double Door General Purpose** 

**Dangerous Goods** 

MiniQube

#### CUSTOMISE YOUR CONTAINER FOR ANY NEED

Windows and Doors

Side or End Opening

**Customised Colours and Decoration** 

Air-Conditioning or Vents

**Security Locking Systems** 

Signage